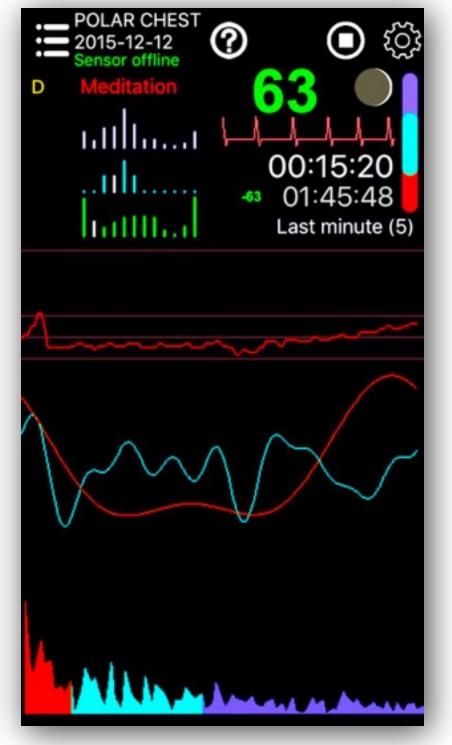

### Polar Chest Sensor

### **SWIPE UP - SWIPE DOWN**

to display graph analysis