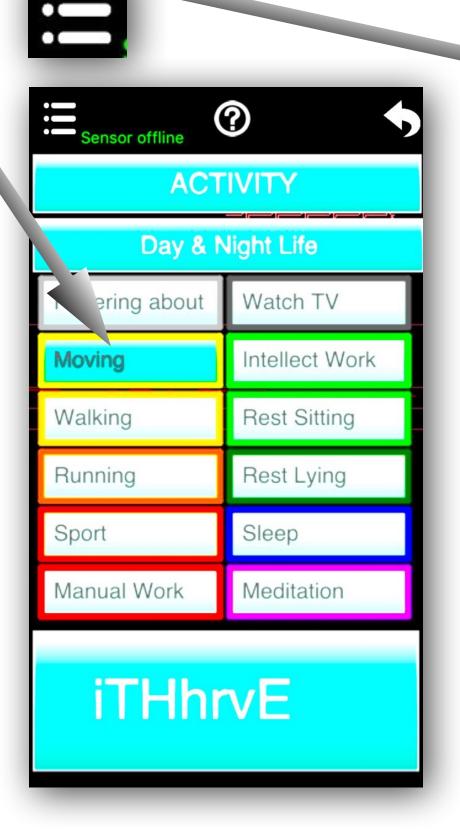

Selecting the sensor

 $\oplus$ 

from

pulses

SHORT LONG

ACTIVITY PARAMETERS

Heart rate

Heart beats