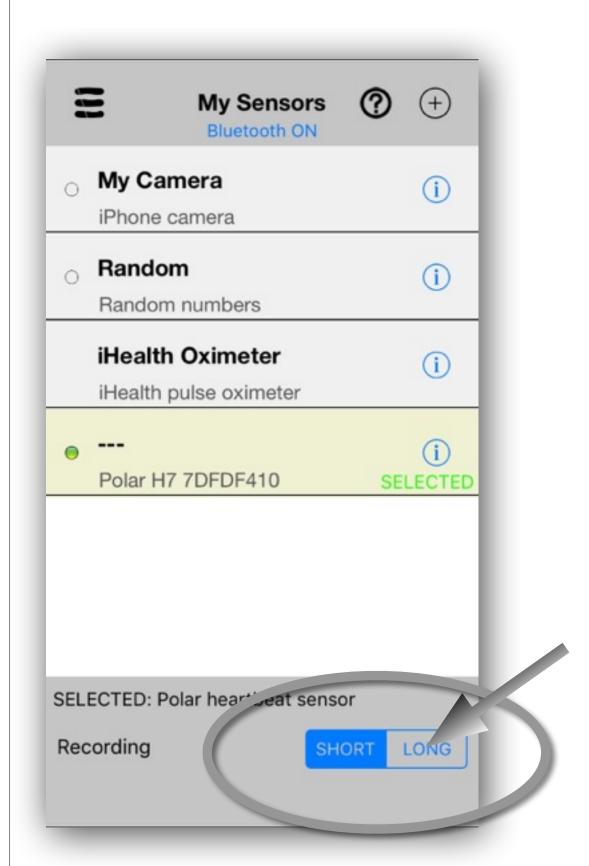

Selecting the sensor

 $\oplus$ 

from

pulses

SHORT LONG

ACTIVITY PARAMETERS

Heart rate

Heart beats