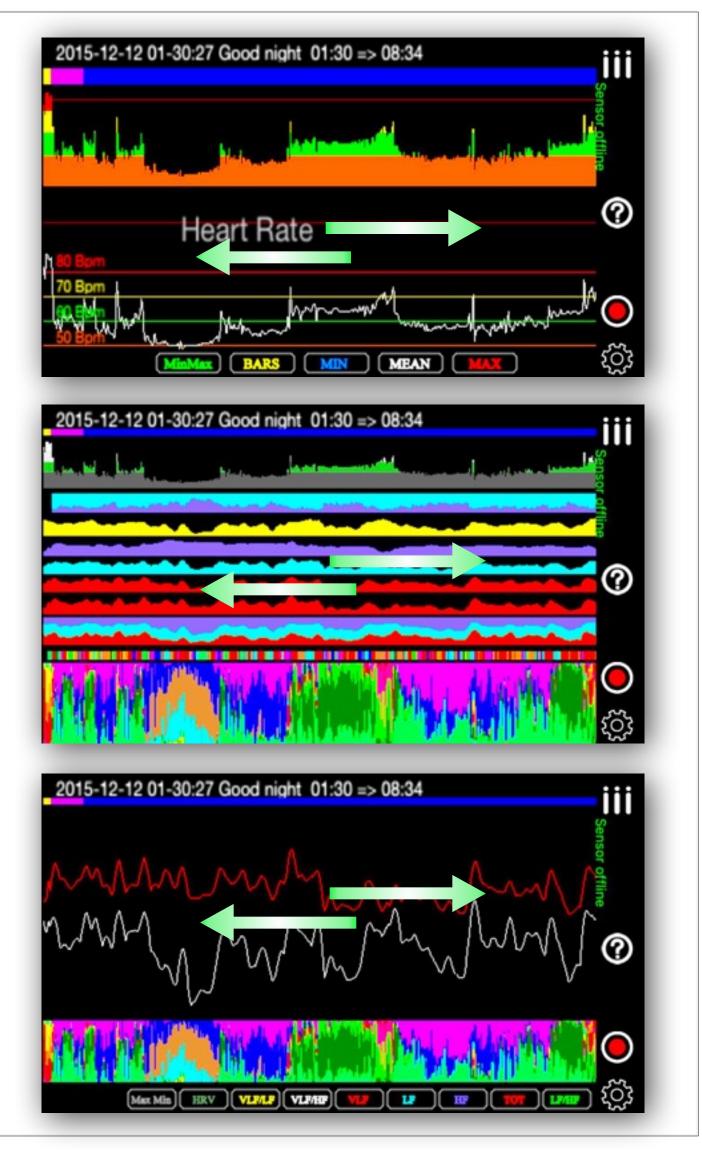

RV

Music key from pulses





















## STOP recording





You can add (and save) a comment concerning this record.



#### .\_\_ 2016-01-02LON (i) record Polar H7 7DF Thrive Record - Play 2015-12-20 02-25:56 John 616KB 2015-12-19 01-03:49 John 916KB My Settings 2015-12-12 01-30:27 Good night 884KB 2015-12-05 01-18:18 john NIGHT 909KB My Sensors 2015-11-20 18-20 YOGA 150KB My Records 2015-11-16 20-03 IMPRO 290KB DEMO File: 8 hours record (night record) Help & Documentation About Heart Test User: Your\_Name 2015-12-12 01:30:27 => 08:34:31 07:04:04 File size: 884KB Total number of Beats: 25525 Terms of Service

### Polar Chest Sensor

### Play Back

Fast PlayBack

Select a file





### Play Back



### End of Play Back

### **SWIPE UP - SWIPE DOWN**

to display graph analysis