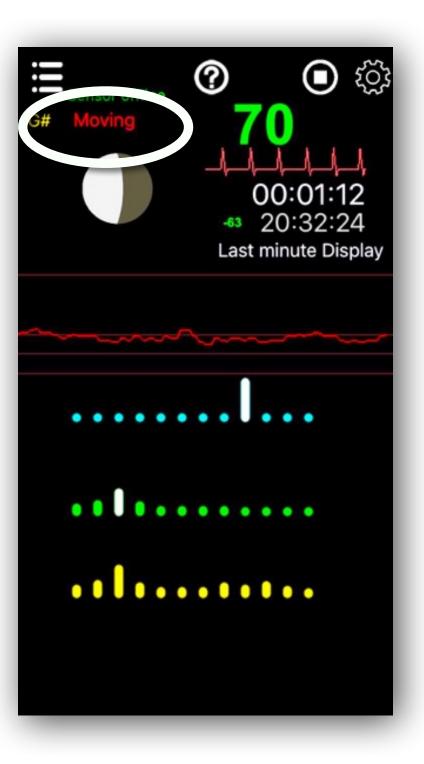

Selecting the sensor





 $\oplus$ 















from

pulses

SHORT LONG









ACTIVITY PARAMETERS

Heart rate

Heart beats

Running Time

Real Time

Time base of hrs display

HRV

Music key from pulses





















## STOP recording





You can add (and save) a comment concerning this record.



#### .\_\_ 2016-01-02LON (i) record Polar H7 7DF Thrive Record - Play 2015-12-20 02-25:56 John 616KB 2015-12-19 01-03:49 John 916KB My Settings 2015-12-12 01-30:27 Good night 884KB 2015-12-05 01-18:18 john NIGHT 909KB My Sensors 2015-11-20 18-20 YOGA 150KB My Records 2015-11-16 20-03 IMPRO 290KB DEMO File: 8 hours record (night record) Help & Documentation About Heart Test User: Your\_Name 2015-12-12 01:30:27 => 08:34:31 07:04:04 File size: 884KB Total number of Beats: 25525 Terms of Service

### Polar Chest Sensor

### Play Back

Fast PlayBack

Select a file





### Play Back



### End of Play Back

### **SWIPE UP - SWIPE DOWN**

to display graph analysis