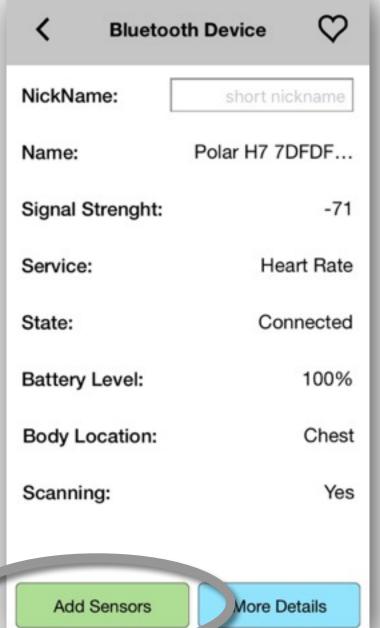

Selecting the sensor





 $\oplus$ 















from

pulses

SHORT LONG









ACTIVITY PARAMETERS

Heart rate

Heart beats

Running Time

Real Time

Time base of hrs display

HRV

Music key from pulses





















## STOP recording





You can add (and save) a comment concerning this record.



#### .\_\_ 2016-01-02LON (i) record Polar H7 7DF Thrive Record - Play 2015-12-20 02-25:56 John 616KB 2015-12-19 01-03:49 John 916KB My Settings 2015-12-12 01-30:27 Good night 884KB 2015-12-05 01-18:18 john NIGHT 909KB My Sensors 2015-11-20 18-20 YOGA 150KB My Records 2015-11-16 20-03 IMPRO 290KB DEMO File: 8 hours record (night record) Help & Documentation About Heart Test User: Your\_Name 2015-12-12 01:30:27 => 08:34:31 07:04:04 File size: 884KB Total number of Beats: 25525 Terms of Service

### Polar Chest Sensor

###