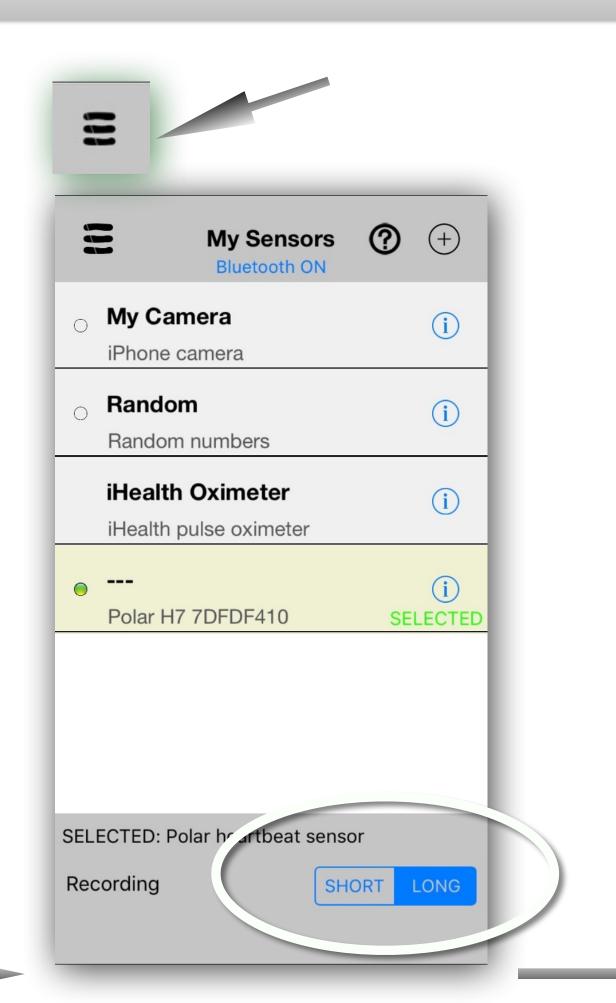

Selecting the sensor

 $\oplus$ 

from

pulses

SHORT LONG

ACTIVITY PARAMETERS

Heart rate

Heart beats