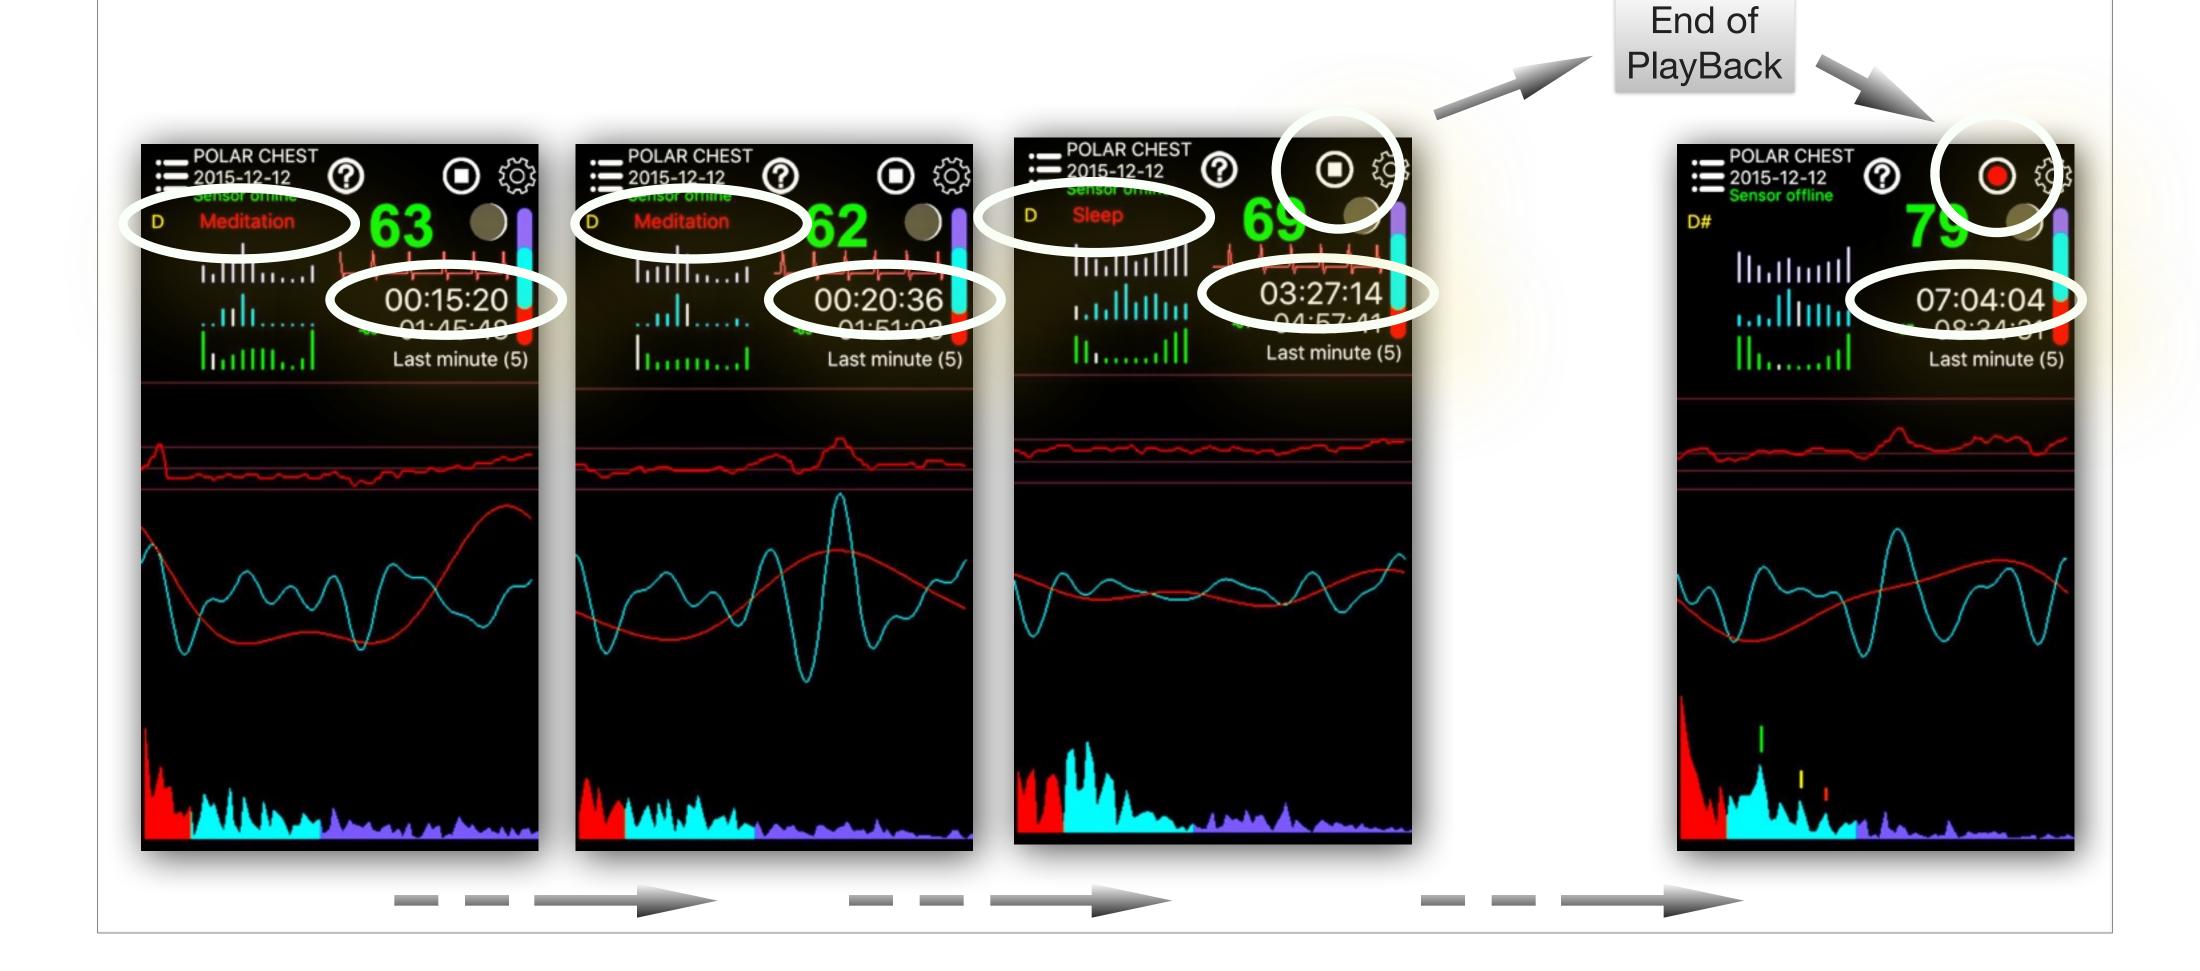

### Play Back

Fast PlayBack

Select a file

### Play Back

### End of Play Back

## STOP recording

You can add (and save) a comment concerning this record.

#### .\_\_ 2016-01-02LON (i) record Polar H7 7DF Thrive Record - Play 2015-12-20 02-25:56 John 616KB 2015-12-19 01-03:49 John 916KB My Settings 2015-12-12 01-30:27 Good night 884KB 2015-12-05 01-18:18 john NIGHT 909KB My Sensors 2015-11-20 18-20 YOGA 150KB My Records 2015-11-16 20-03 IMPRO 290KB DEMO File: 8 hours record (night record) Help & Documentation About Heart Test User: Your\_Name 2015-12-12 01:30:27 => 08:34:31 07:04:04 File size: 884KB Total number of Beats: 25525 Terms of Service