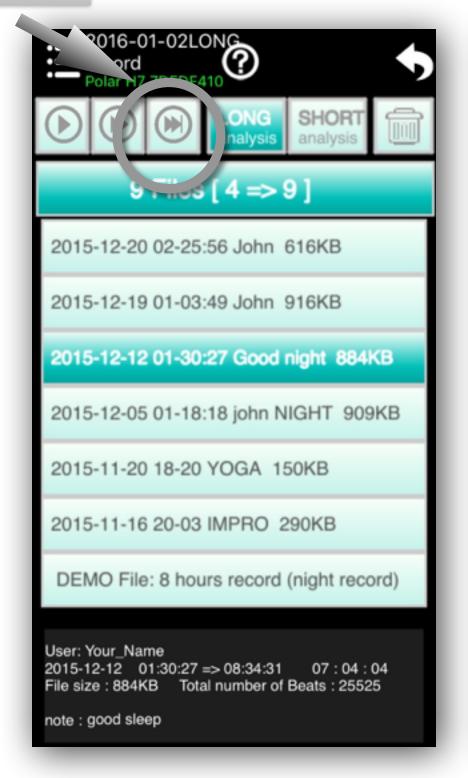

#### .\_\_ 2016-01-02LON (i) record Polar H7 7DF Thrive Record - Play 2015-12-20 02-25:56 John 616KB 2015-12-19 01-03:49 John 916KB My Settings 2015-12-12 01-30:27 Good night 884KB 2015-12-05 01-18:18 john NIGHT 909KB My Sensors 2015-11-20 18-20 YOGA 150KB My Records 2015-11-16 20-03 IMPRO 290KB DEMO File: 8 hours record (night record) Help & Documentation About Heart Test User: Your\_Name 2015-12-12 01:30:27 => 08:34:31 07:04:04 File size: 884KB Total number of Beats: 25525 Terms of Service

### Play Back

Fast PlayBack

Select a file

### Play Back