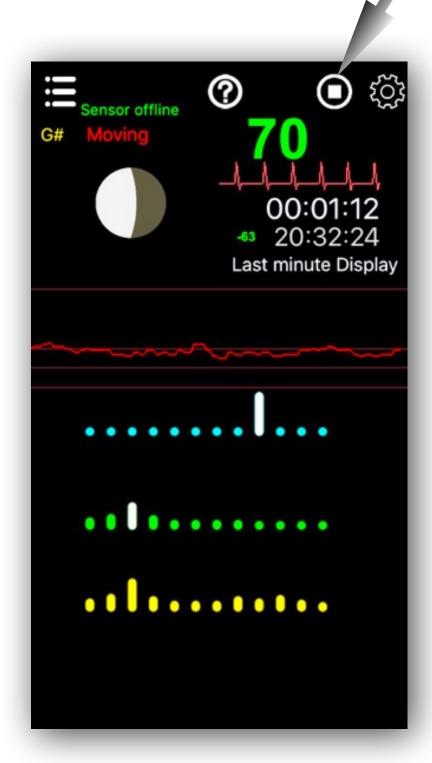

Selecting the sensor





 $\oplus$ 















from

pulses

SHORT LONG









ACTIVITY PARAMETERS

Heart rate

Heart beats

Running Time

Real Time

Time base of hrs display

HRV

Music key from pulses





















## STOP recording





You can add (and save) a comment concerning this record.



#### .\_\_ 2016-01-02LON (i) record Polar H7 7DF Thrive Record - Play 2015-12-20 02-25:56 John 616KB 2015-12-19 01-03:49 John 916KB My Settings 2015-12-12 01-30:27 Good night 884KB 2015-12-05 01-18:18 john NIGHT 909KB My Sensors 2015-11-20 18-20 YOGA 150KB My Records 2015-11-16 20-03 IMPRO 290KB DEMO File: 8 hours record (night record) Help & Documentation About Heart Test User: Your\_Name 2015-12-12 01:30:27 => 08:34:31 07:04:04 File size: 884KB Total number of Beats: 25525 Terms of Service

### Polar Chest Sensor

### Play Back

Fast PlayBack

Select a file





### Play Back



### End of Play Back

### **SWIPE UP - SWIPE DOWN**

to display graph analysis