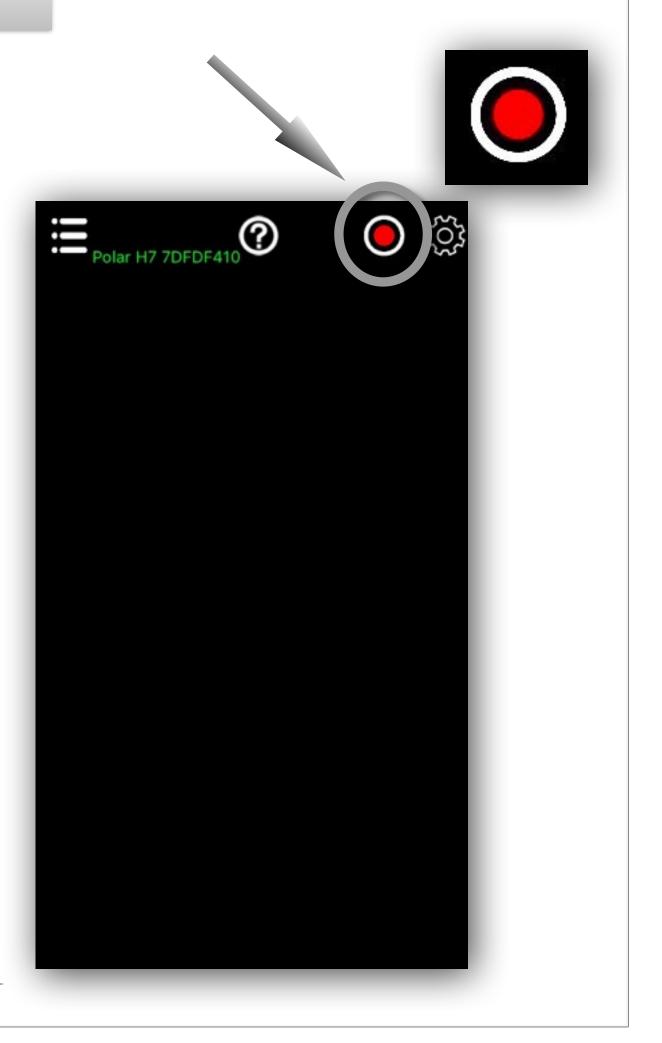

Selecting the sensor





 $\oplus$ 















from

pulses

SHORT LONG









ACTIVITY PARAMETERS

Heart rate

Heart beats

Running Time

Real Time

Time base of hrs display

HRV

Music key from pulses





















## STOP recording





You can add (and save) a comment concerning this record.



#### .\_\_ 2016-01-02LON (i) record Polar H7 7DF Thrive Record - Play 2015-12-20 02-25:56 John 616KB 2015-12-19 01-03:49 John 916KB My Settings 2015-12-12 01-30:27 Good night 884KB 2015-12-05 01-18:18 john NIGHT 909KB My Sensors 2015-11-20 18-20 YOGA 150KB My Records 2015-11-16 20-03 IMPRO 290KB DEMO File: 8 hours record (night record) Help & Documentation About Heart Test User: Your\_Name 2015-12-12 01:30:27 => 08:34:31 07:04:04 File size: 884KB Total number of Beats: 25525 Terms of Service

### Polar Chest Sensor

### Play Bac