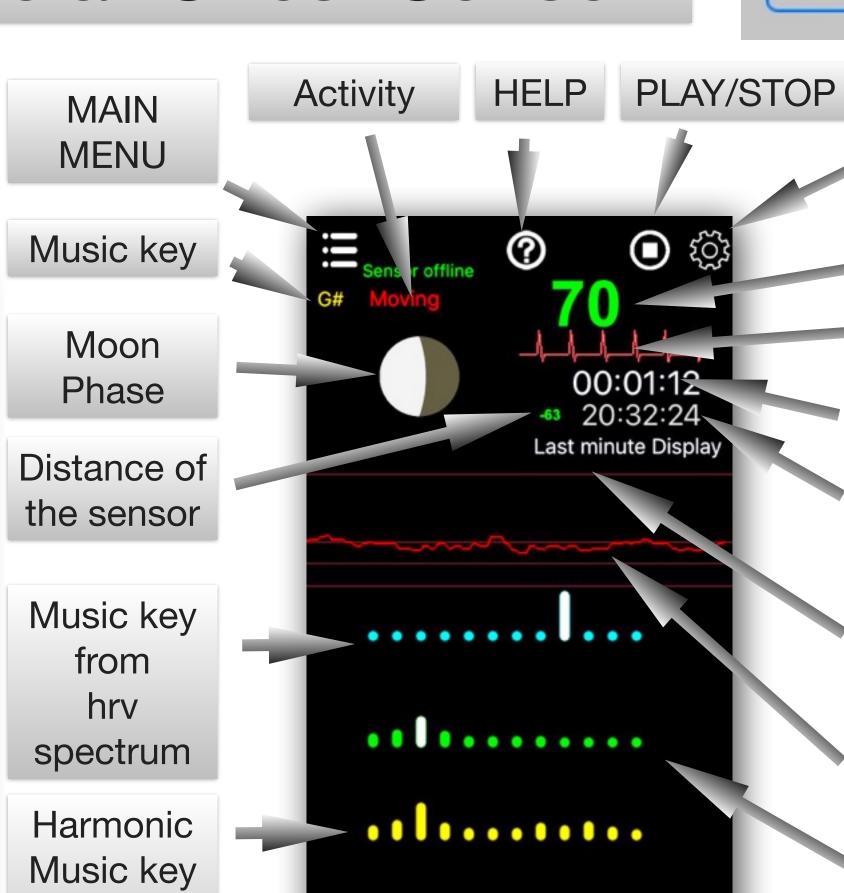

Selecting the sensor

 $\oplus$ 

from

pulses

SHORT LONG

ACTIVITY PARAMETERS

Heart rate

Heart beats

Running Time

Real Time

Time base of hrs display

HRV

Music key from pulses