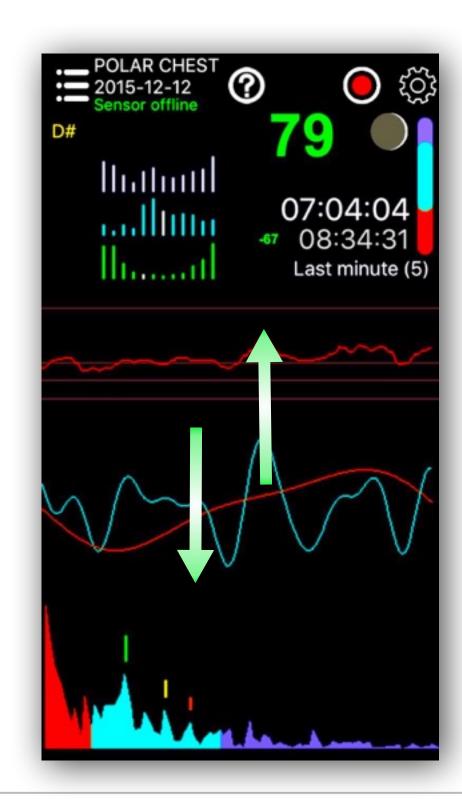

HRV

Music key from pulses





















## STOP recording





You can add (and save) a comment concerning this record.



#### .\_\_ 2016-01-02LON (i) record Polar H7 7DF Thrive Record - Play 2015-12-20 02-25:56 John 616KB 2015-12-19 01-03:49 John 916KB My Settings 2015-12-12 01-30:27 Good night 884KB 2015-12-05 01-18:18 john NIGHT 909KB My Sensors 2015-11-20 18-20 YOGA 150KB My Records 2015-11-16 20-03 IMPRO 290KB DEMO File: 8 hours record (night record) Help & Documentation About Heart Test User: Your\_Name 2015-12-12 01:30:27 => 08:34:31 07:04:04 File size: 884KB Total number of Beats: 25525 Terms of Service

### Polar Chest Sensor

### Play Back

Fast PlayBack

Select a file





### Play Back



### End of Play Back

### **SWIPE UP - SWIPE DOWN**

to display graph analysis