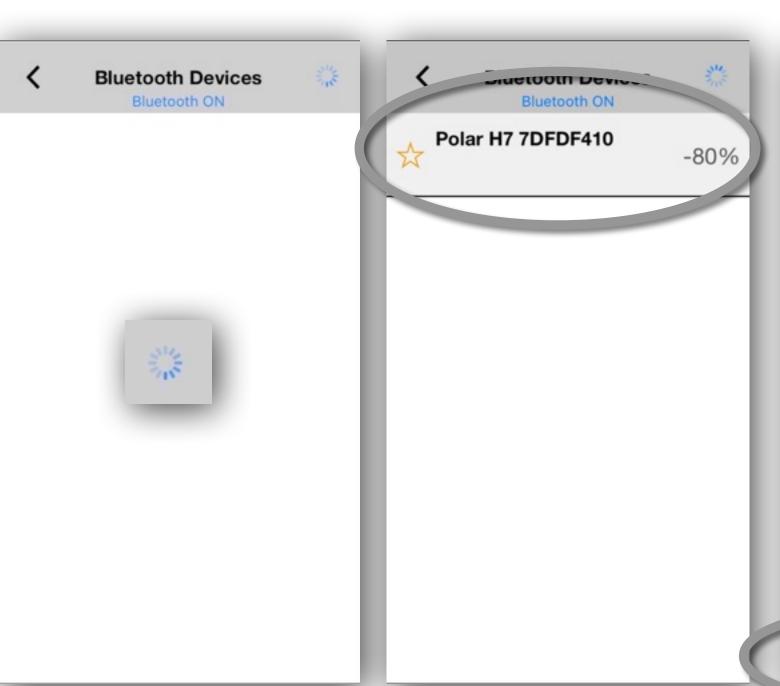

Selecting the sensor





 $\oplus$ 















from

pulses

SHORT LONG









ACTIVITY PARAMETERS

Heart rate

Heart beats

Running Time

Real Time

Time base of hrs display

HRV

Music key from pulses





















## STOP recording





You can add (and save) a comment concerning this record.



#### .\_\_ 2016-01-02LON (i) record Polar H7 7DF Thrive Record - Play 2015-12-20 02-25:56 John 616KB 2015-12-19 01-03:49 John 916KB My Settings 2015-12-12 01-30:27 Good night 884KB 2015-12-05 01-18:18 john NIGHT 909KB My Sensors 2015-11-20 18-20 YOGA 150KB My Records 2015-11-16 20-03 IMPRO 290KB DEMO File: 8 hours record (night record) Help & Documentation About Heart Test User: Your\_Name 2015-12-12 01:30:27 => 08:34:31 07:04:04 File size: 884KB Total number of Beats: 25525 Terms of Service

### Polar Chest Sensor

##