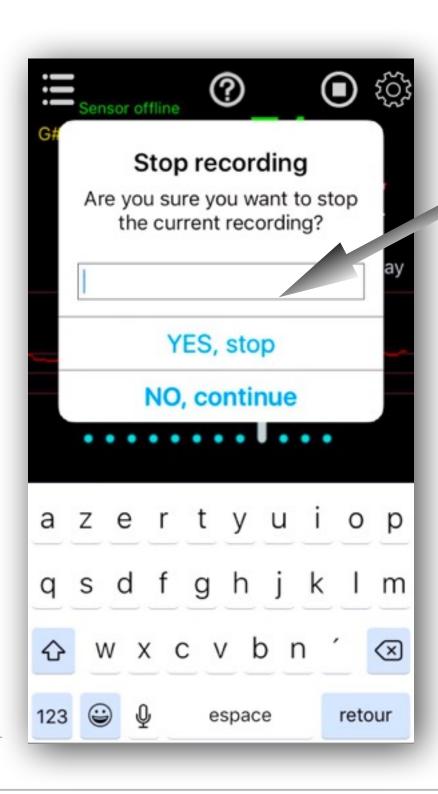

Selecting the sensor





 $\oplus$ 















from

pulses

SHORT LONG









ACTIVITY PARAMETERS

Heart rate

Heart beats

Running Time

Real Time

Time base of hrs display

HRV

Music key from pulses





















## STOP recording





You can add (and save) a comment concerning this record.



#### .\_\_ 2016-01-02LON (i) record Polar H7 7DF Thrive Record - Play 2015-12-20 02-25:56 John 616KB 2015-12-19 01-03:49 John 916KB My Settings 2015-12-12 01-30:27 Good night 884KB 2015-12-05 01-18:18 john NIGHT 909KB My Sensors 2015-11-20 18-20 YOGA 150KB My Records 2015-11-16 20-03 IMPRO 290KB DEMO File: 8 hours record (night record) Help & Documentation About Heart Test User: Your\_Name 2015-12-12 01:30:27 => 08:34:31 07:04:04 File size: 884KB Total number of Beats: 25525 Terms of Service

### Polar Chest Sensor

### Play Back

Fast PlayBack

Select a file





### Play Back



### End of Play Back

### **SWIPE UP - SWIPE DOWN**

to display graph analysis