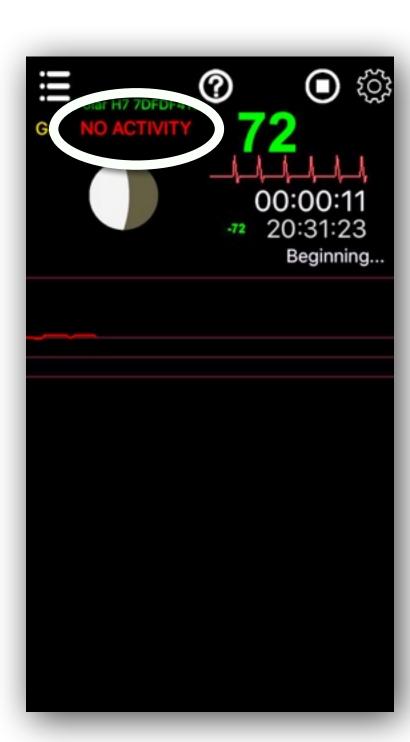

Selecting the sensor

 $\oplus$ 

from

pulses

SHORT LONG

ACTIVITY PARAMETERS

Heart rate

Heart beats