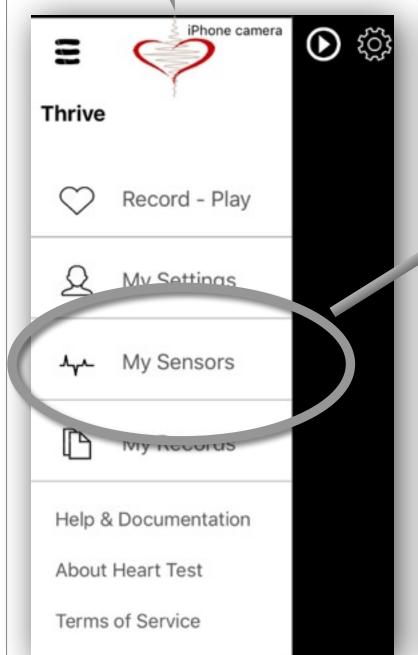

Selecting the sensor

 $\oplus$ 

from

pulses

SHORT LONG

ACTIVITY PARAMETERS

Heart rate

Heart beats