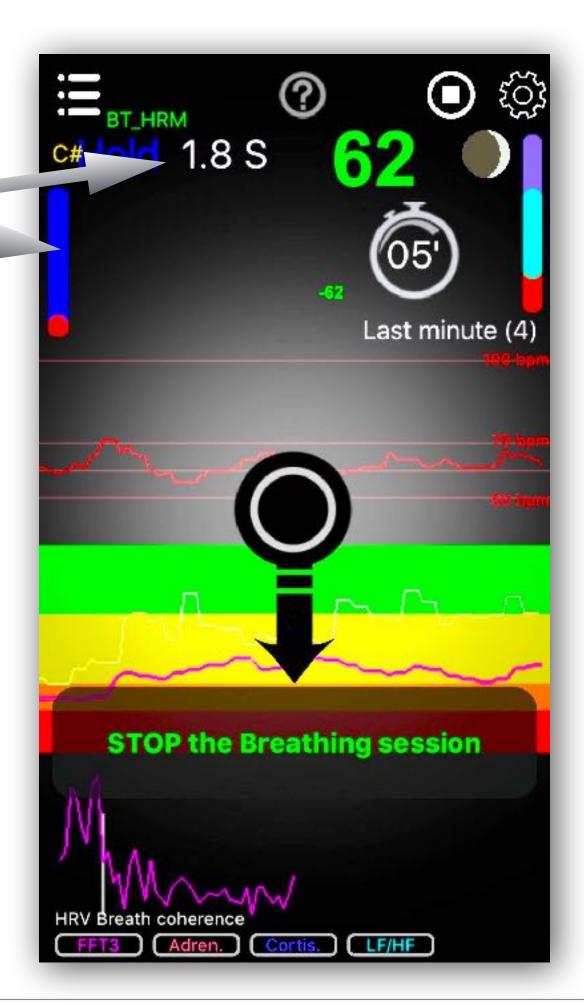

# Coherence displays

#### After 2 minutes

Slide left or right this lower part of the screen to switch between these display options

Music Keys