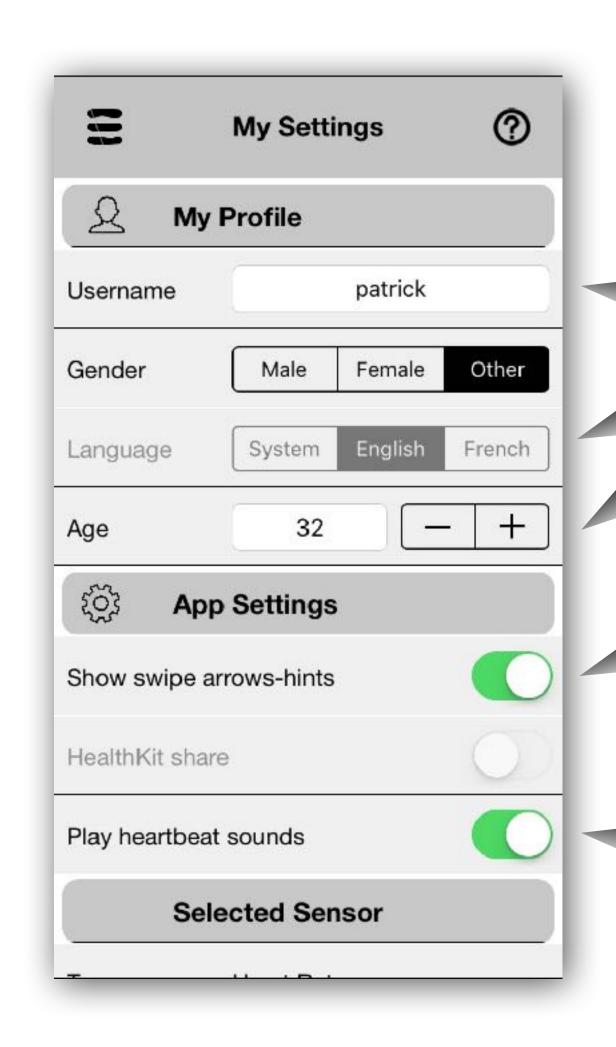

Insert Your Name, Your Gender & Your Age

Leave the swipe arrows selected.

They will help you during the first uses of the app.

Turn OFF or ON the heart beats sounds. Better to leave them ON for the first use of the app.