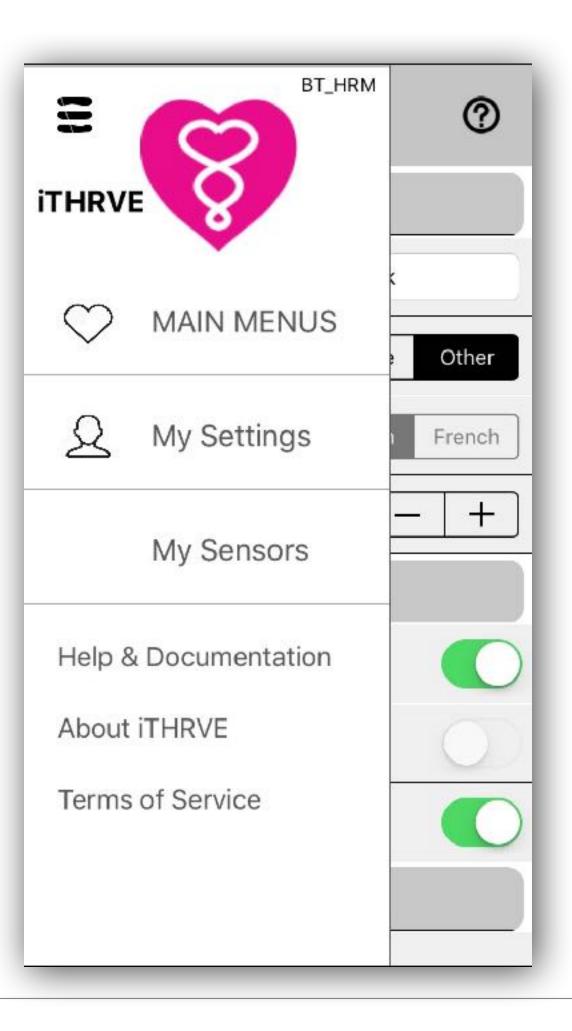

Insert Your Name, Your Gender & Your Age

Leave the swipe arrows selected.

They will help you during the first uses of the app.

Turn OFF or ON the heart beats sounds. Better to leave them ON for the first use of the app.