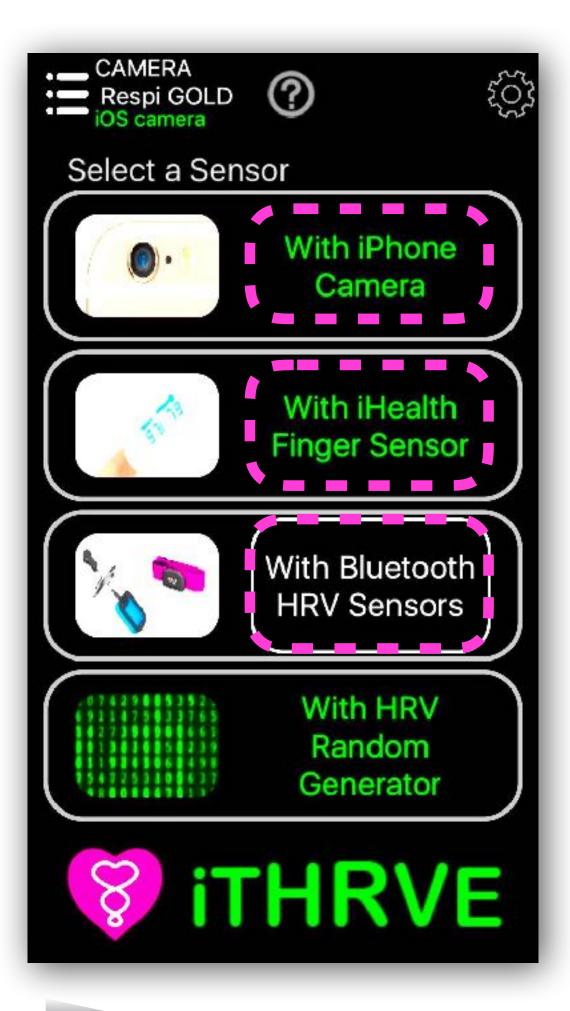

### Selecting a new HRV Bluetooth sensor

## Only if you are using HRV Bluetooth sensor

# Selecting a new HRV Bluetooth sensor

### if you are using HRV Bluetooth sensor

**Heart Rate** 

**Heart Rate** 

Spectrum

Remaining Time

Heart Rate Variability

VLF, LH, HF Waves

Buttons to show/hide parts of the display