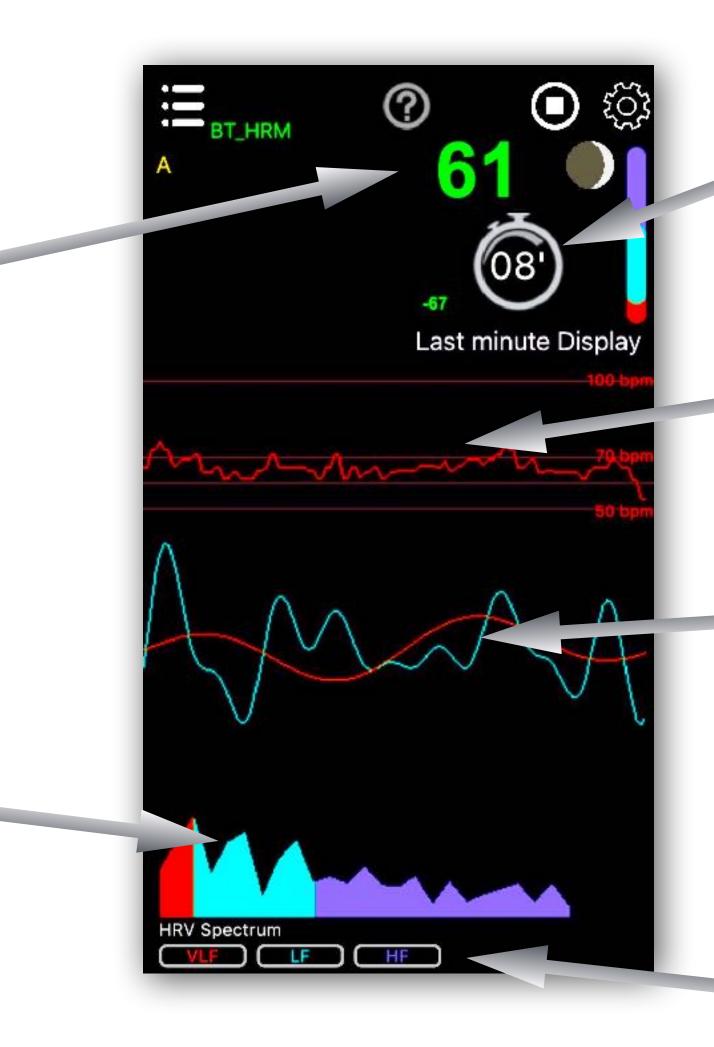

### if you are using HRV Bluetooth sensor

**Heart Rate** 

**Heart Rate** 

Spectrum

Remaining Time

Heart Rate Variability

VLF, LH, HF Waves

Buttons to show/hide parts of the display