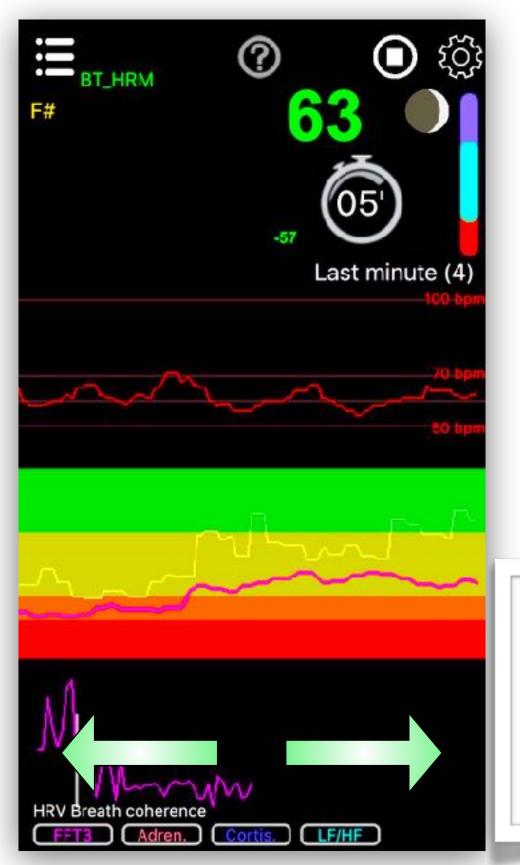

# Coherence displays

#### After 2 minutes

Slide left or right this lower part of the screen to switch between these display options

Music Keys