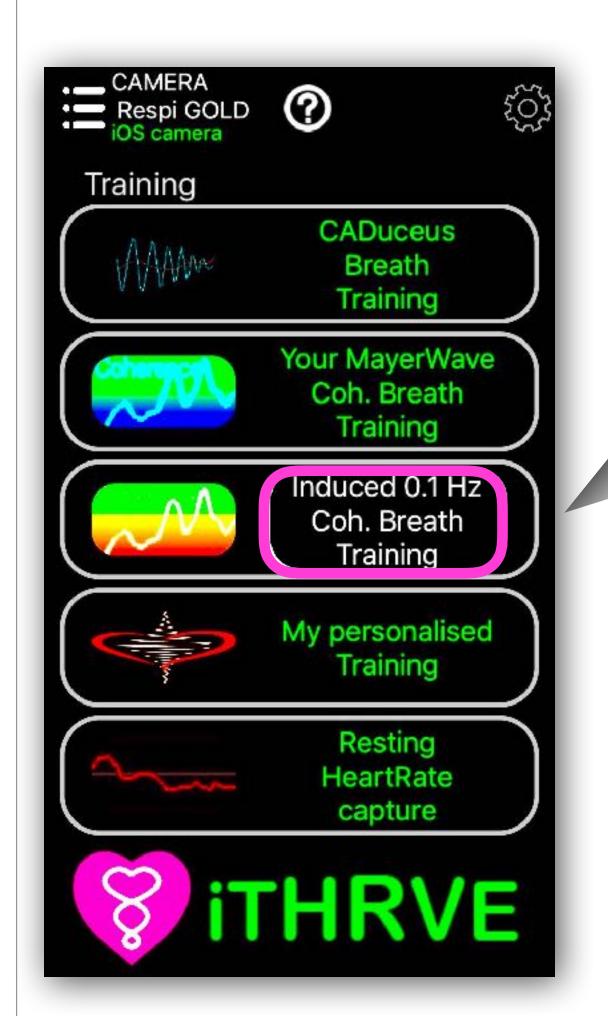

Insert Your Name, Your Gender & Your Age

Leave the swipe arrows selected.

They will help you during the first uses of the app.

Turn OFF or ON the heart beats sounds. Better to leave them ON for the first use of the app.





### Selecting a new HRV Bluetooth sensor

## Only if you are using HRV Bluetooth sensor



# Selecting a new HRV Bluetooth sensor











### if you are using HRV Bluetooth sensor



















**Heart Rate** 

**Heart Rate** 

Spectrum

Remaining Time

Heart Rate Variability

VLF, LH, HF Waves

Buttons to show/hide parts of the display

# To start/stop a breathing session



Breath in/out



#### After 1 minute

Waves & Spectrum



Slide left or right this part of the screen to switch between these 2 display options

# Coherence displays



#### After 2 minutes



Slide left or right this lower part of the screen to switch between these display options





Music Keys



# After minimum 4 minutes press **STOP** for analysis @ (08) Last minute Display VLF LF HF