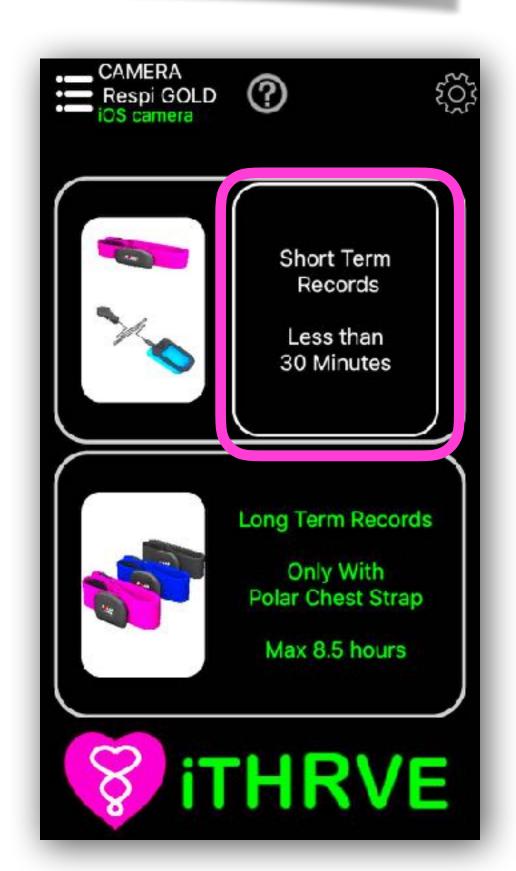

## Only if you are using HRV Bluetooth sensor

# Selecting a new HRV Bluetooth sensor