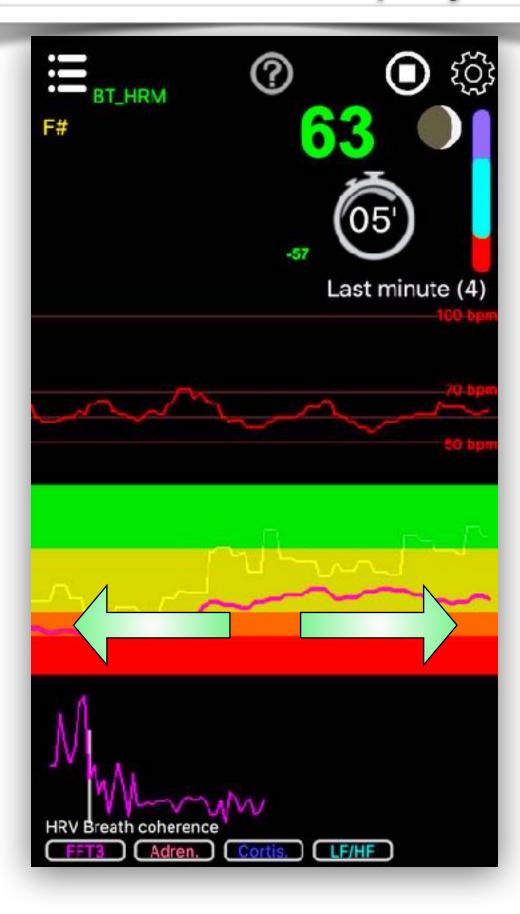

# Coherence displays

#### After 2 minutes

Slide left or right this lower part of the screen to switch between these display options

Music Keys