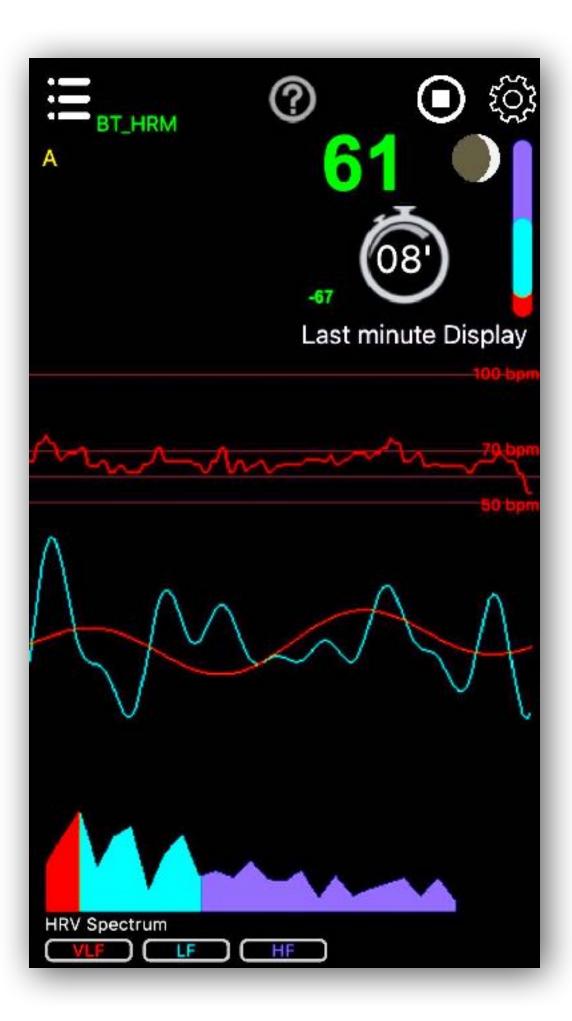

# After minimum 4 minutes press **STOP** for analysis @ (08) Last minute Display VLF LF HF