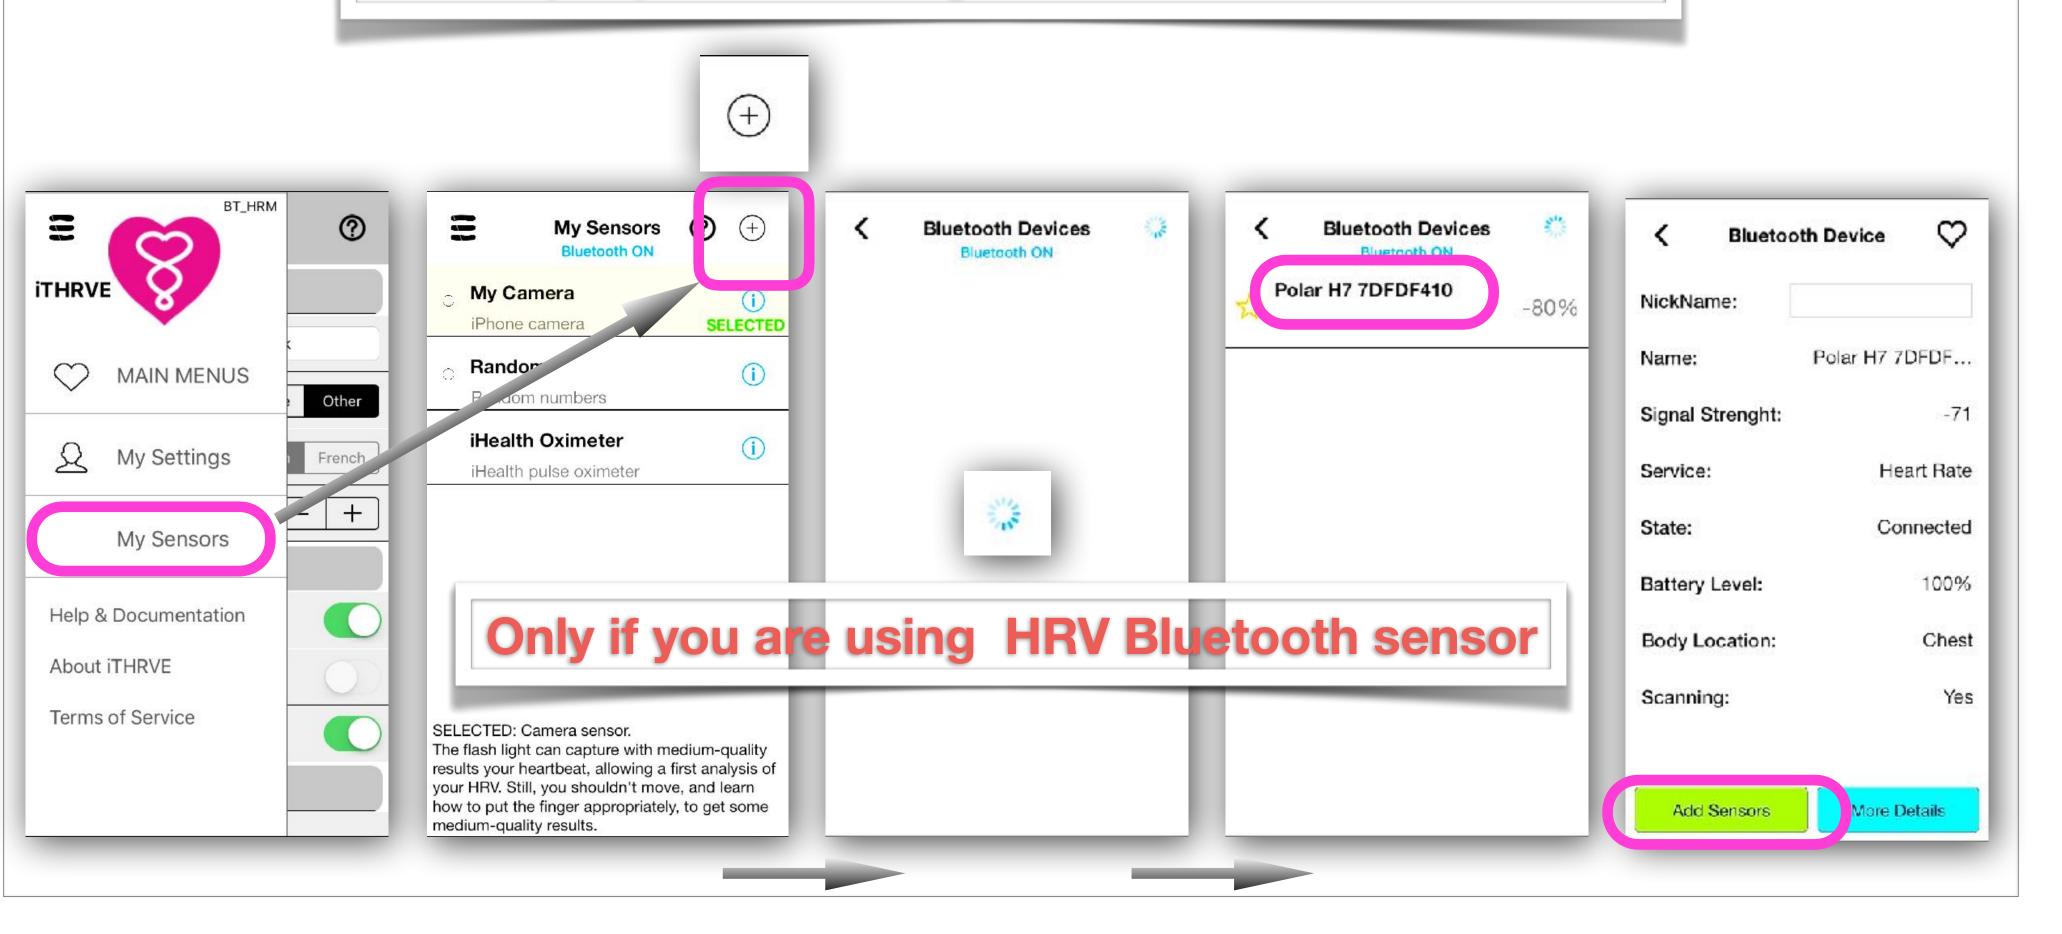

### Selecting a new HRV Bluetooth sensor

## Only if you are using HRV Bluetooth sensor

# Selecting a new HRV Bluetooth sensor