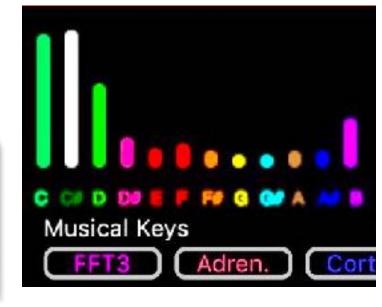

#### After 2 minutes

Slide left or right this lower part of the screen to switch between these display options

Music Keys