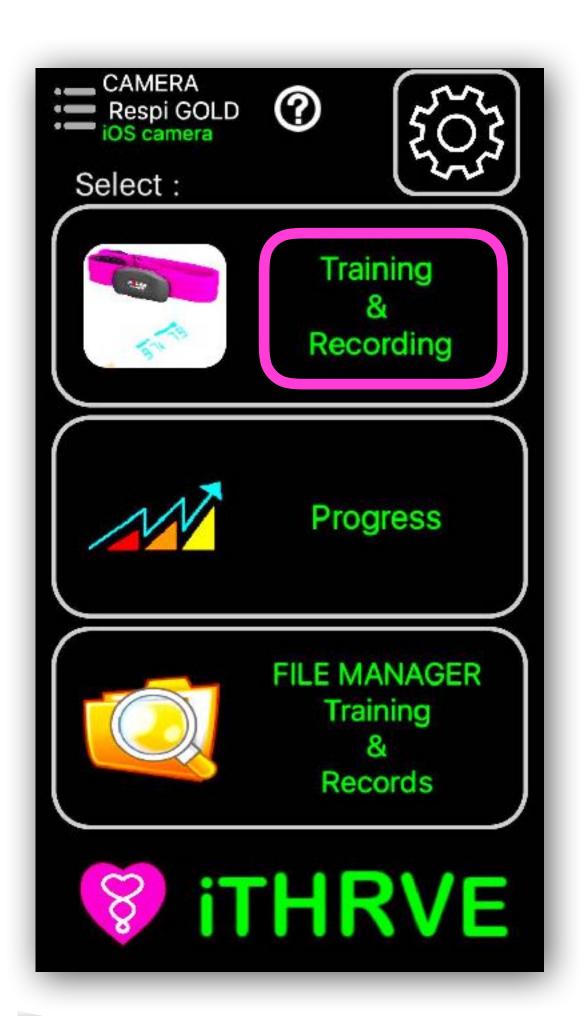

Insert Your Name, Your Gender & Your Age

Leave the swipe arrows selected.

They will help you during the first uses of the app.

Turn OFF or ON the heart beats sounds. Better to leave them ON for the first use of the app.