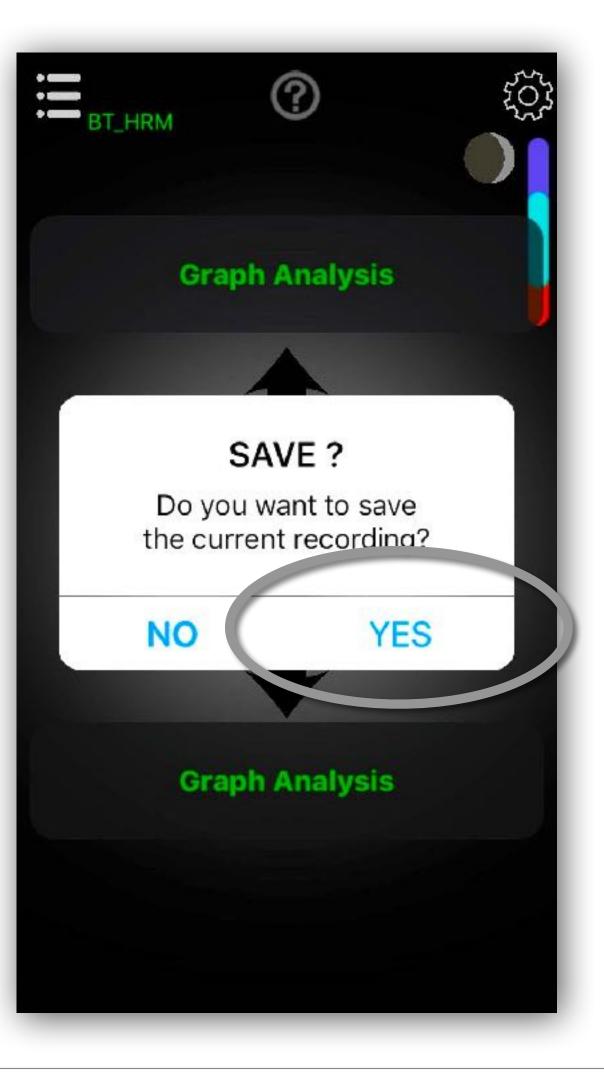

# After minimum 4 minutes press **STOP** for analysis @ (08) Last minute Display VLF LF HF