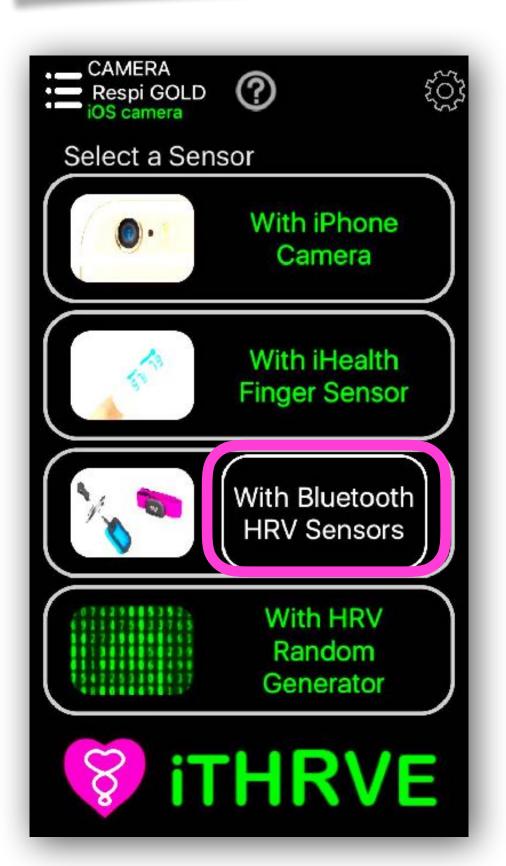

### Selecting a new HRV Bluetooth sensor

## Only if you are using HRV Bluetooth sensor

# Selecting a new HRV Bluetooth sensor

### if you are using HRV Bluetooth sensor

**Heart Rate** 

**Heart Rate** 

Spectrum

Remaining Time

Heart Rate Variability

VLF, LH, HF Waves

Buttons to show/hide parts of the display