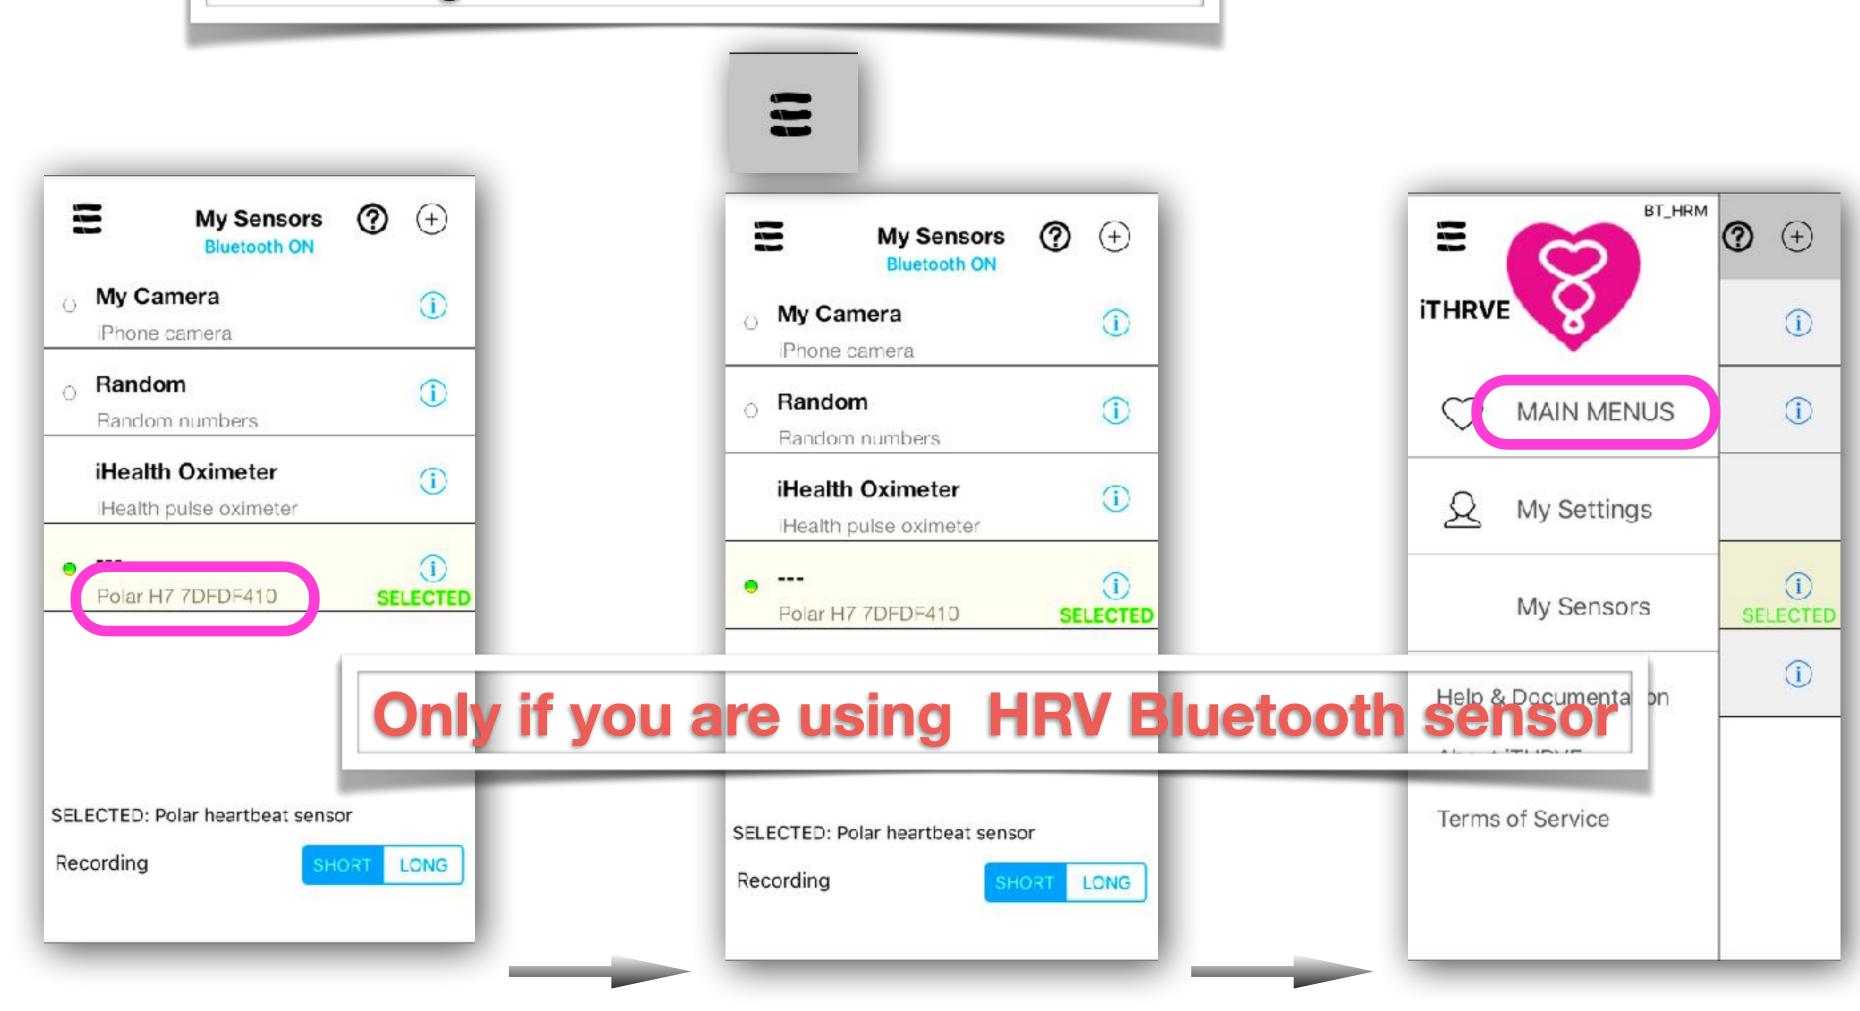

## Only if you are using HRV Bluetooth sensor

# Selecting a new HRV Bluetooth sensor

### if you are using HRV Bluetooth sensor

**Heart Rate** 

**Heart Rate** 

Spectrum

Remaining Time

Heart Rate Variability

VLF, LH, HF Waves

Buttons to show/hide parts of the display