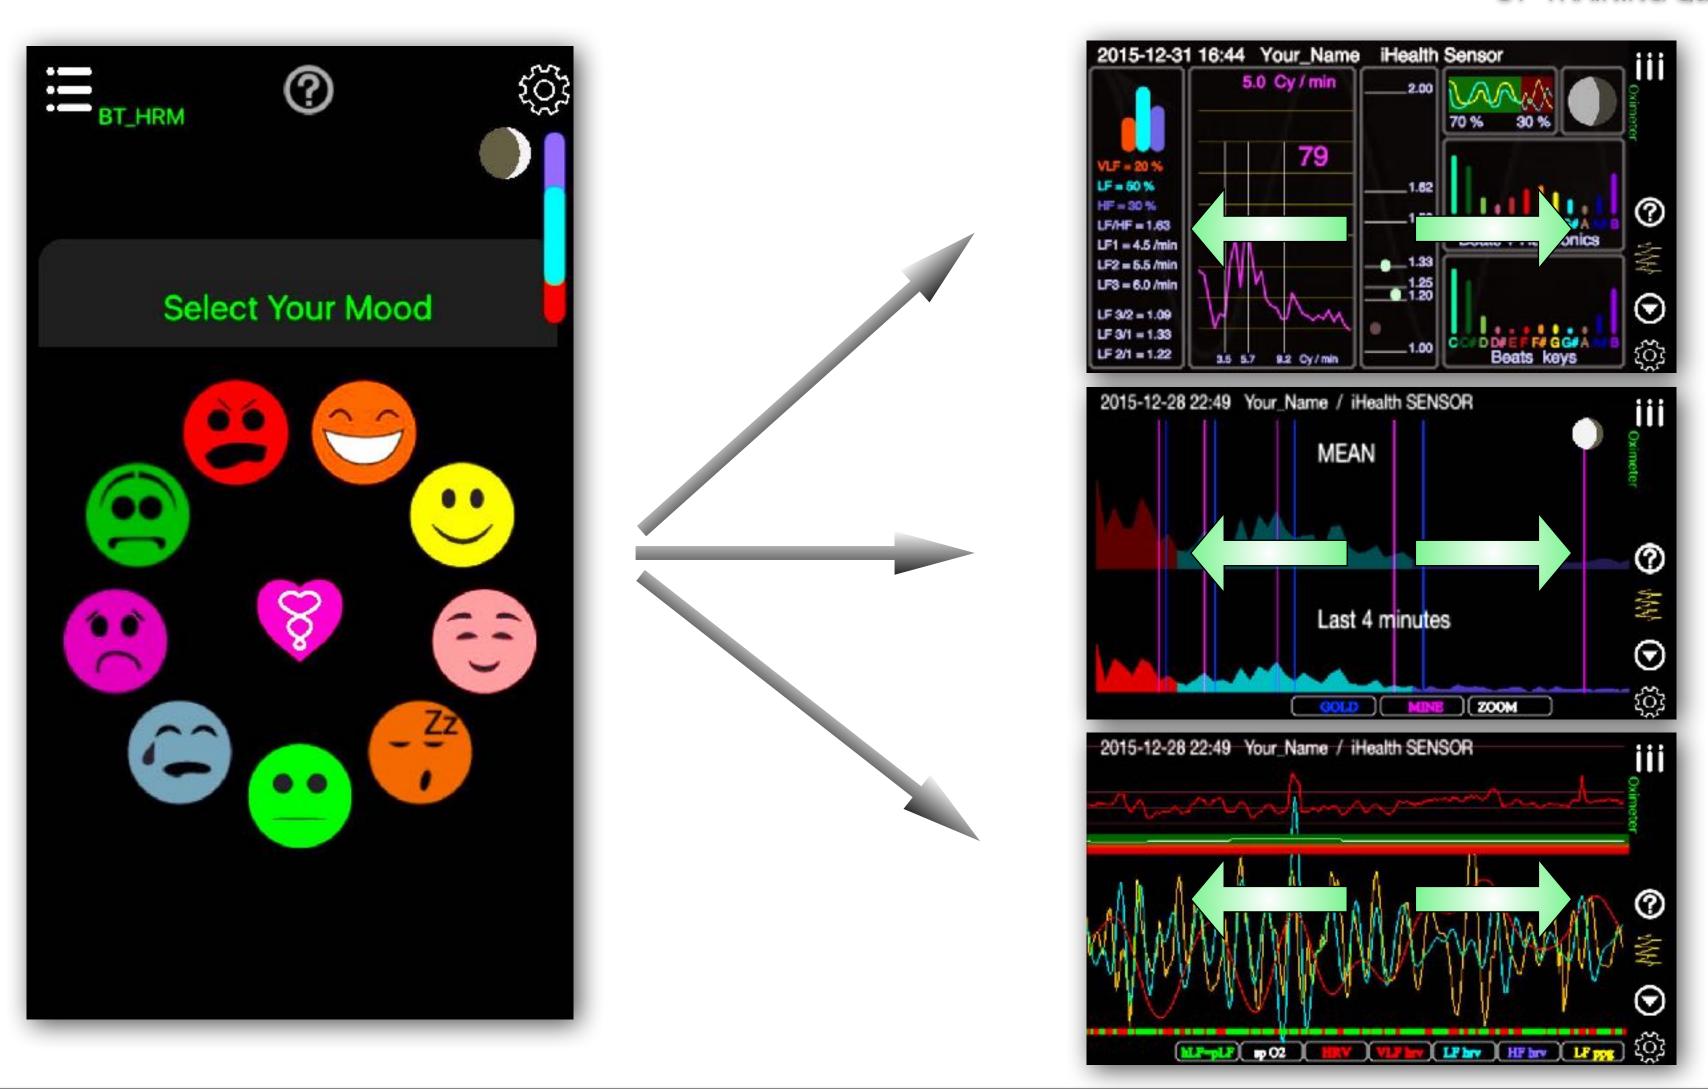

# After minimum 4 minutes press **STOP** for analysis @ (08) Last minute Display VLF LF HF