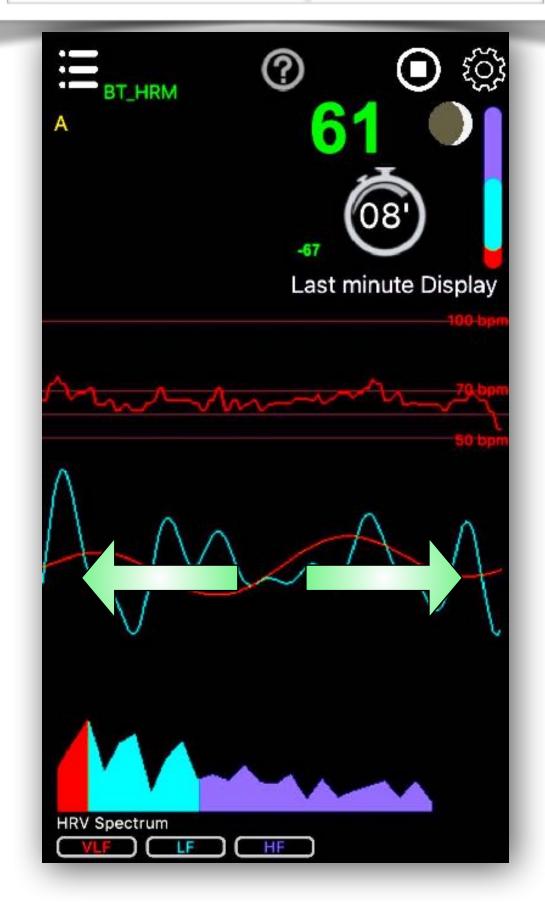

#### After 1 minute

Waves & Spectrum

Slide left or right this part of the screen to switch between these 2 display options