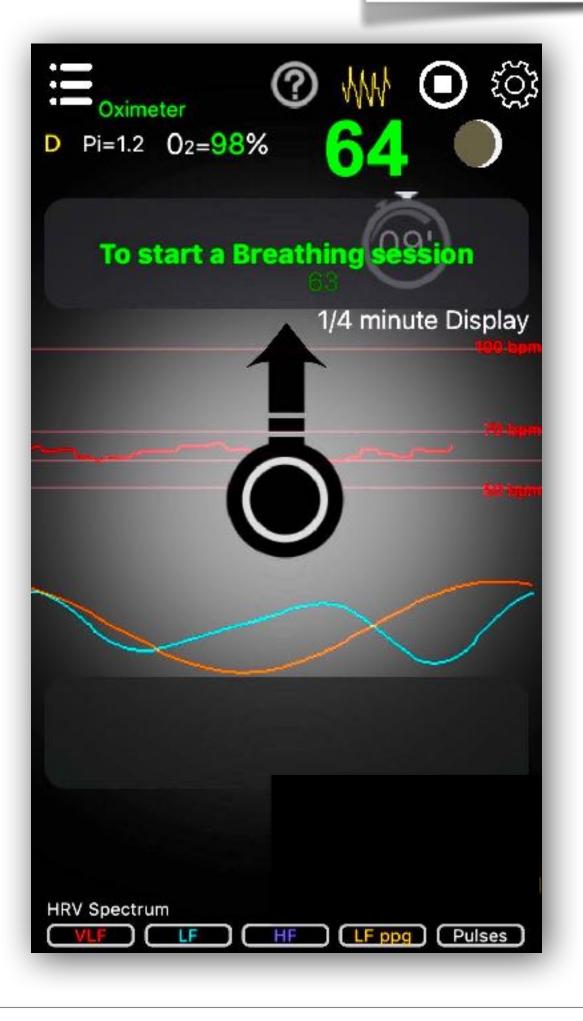

Insert Your Name, Your Gender & Your Age

Leave the swipe arrows selected.

They will help you during the first uses of the app.

Turn OFF or ON the heart beats sounds. Better to leave them ON for the first use of the app.





### Selecting a new HRV Bluetooth sensor

## Only if you are using HRV Bluetooth sensor



# Selecting a new HRV Bluetooth sensor











### if you are using HRV Bluetooth sensor



















**Heart Rate** 

**Heart Rate** 

Spectrum

Remaining Time

Heart Rate Variability

VLF, LH, HF Waves

Buttons to show/hide parts of the display

# To start/stop a breathing session



Breath in/out



#### After 1 minute

Waves & Spectrum



Slide left or right this part of the screen to switch between these 2 display options

# Coherence displays



#### After 2 minutes



Slide left or right this lower part of the screen to switch between these display options





Music Keys



# After minimum 4 minutes press **STOP** for analysis @ (08) Last minute Display VLF LF HF