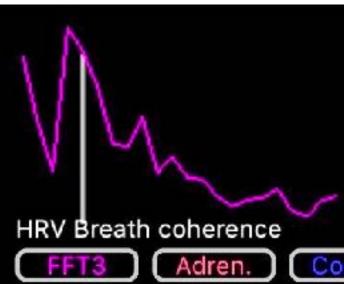

# Coherence displays

#### After 2 minutes

Slide left or right this lower part of the screen to switch between these display options

Music Keys